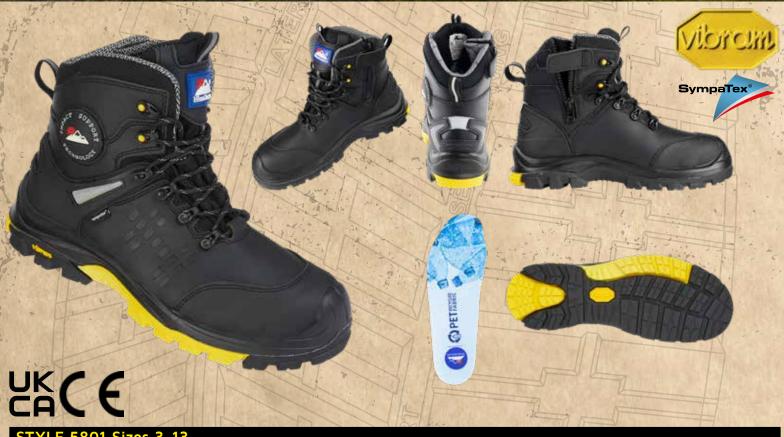

#### STYLE 5801 Sizes 3-13

Black leather non-metallic S3 safety hiker boot with hi-visibility detailing. Side zip and ankle Impact Support Technology.

| SPECIFICATION               | S3 SRC WR HRO                  |
|-----------------------------|--------------------------------|
| STANDARD                    | EN ISO 20345:2011              |
| DECLARATION OF CONFORMITY   | UKCA Certificate LECFI00387309 |
| (TESTING BODY - ITS AB0362) | CE Certificate                 |

# **MATERIALS**

|                              | the state of the s |
|------------------------------|--------------------------------------------------------------------------------------------------------------------------------------------------------------------------------------------------------------------------------------------------------------------------------------------------------------------------------------------------------------------------------------------------------------------------------------------------------------------------------------------------------------------------------------------------------------------------------------------------------------------------------------------------------------------------------------------------------------------------------------------------------------------------------------------------------------------------------------------------------------------------------------------------------------------------------------------------------------------------------------------------------------------------------------------------------------------------------------------------------------------------------------------------------------------------------------------------------------------------------------------------------------------------------------------------------------------------------------------------------------------------------------------------------------------------------------------------------------------------------------------------------------------------------------------------------------------------------------------------------------------------------------------------------------------------------------------------------------------------------------------------------------------------------------------------------------------------------------------------------------------------------------------------------------------------------------------------------------------------------------------------------------------------------------------------------------------------------------------------------------------------------|
| INSOLE                       | High Comfort Moulded PU/PET Recycled Insole                                                                                                                                                                                                                                                                                                                                                                                                                                                                                                                                                                                                                                                                                                                                                                                                                                                                                                                                                                                                                                                                                                                                                                                                                                                                                                                                                                                                                                                                                                                                                                                                                                                                                                                                                                                                                                                                                                                                                                                                                                                                                    |
| MIDSOLE                      | WB Flex Non-Metallic Anti-Penetration Midsole                                                                                                                                                                                                                                                                                                                                                                                                                                                                                                                                                                                                                                                                                                                                                                                                                                                                                                                                                                                                                                                                                                                                                                                                                                                                                                                                                                                                                                                                                                                                                                                                                                                                                                                                                                                                                                                                                                                                                                                                                                                                                  |
| TOE CAP                      | 200J Fibreglass Toe Cap                                                                                                                                                                                                                                                                                                                                                                                                                                                                                                                                                                                                                                                                                                                                                                                                                                                                                                                                                                                                                                                                                                                                                                                                                                                                                                                                                                                                                                                                                                                                                                                                                                                                                                                                                                                                                                                                                                                                                                                                                                                                                                        |
| LINING                       | Sympatex Recycled/Recyclable Breathable Membrane                                                                                                                                                                                                                                                                                                                                                                                                                                                                                                                                                                                                                                                                                                                                                                                                                                                                                                                                                                                                                                                                                                                                                                                                                                                                                                                                                                                                                                                                                                                                                                                                                                                                                                                                                                                                                                                                                                                                                                                                                                                                               |
| SOLE (2 COLOUR BLACK/YELLOW) | Grip Support PU/Rubber Vibram™ with Lateral Stability                                                                                                                                                                                                                                                                                                                                                                                                                                                                                                                                                                                                                                                                                                                                                                                                                                                                                                                                                                                                                                                                                                                                                                                                                                                                                                                                                                                                                                                                                                                                                                                                                                                                                                                                                                                                                                                                                                                                                                                                                                                                          |
| UPPER                        | Twin Stitched Waxy Waterproof Leather Upper                                                                                                                                                                                                                                                                                                                                                                                                                                                                                                                                                                                                                                                                                                                                                                                                                                                                                                                                                                                                                                                                                                                                                                                                                                                                                                                                                                                                                                                                                                                                                                                                                                                                                                                                                                                                                                                                                                                                                                                                                                                                                    |

## KEY FEATURES

| 10 | RETTERIORES                                         |
|----|-----------------------------------------------------|
|    | Fully Waterproof Treated High Quality Leather Upper |
| 1  | Lightweight Composite Toe-Cap and Midsole           |
|    | Sympatex Optimally Breathable Lining Membrane       |
|    | Self Cleaning Vibram™ Multi Surface Traction Sole   |
|    | High Protection Impact Support Technology           |
|    | High Visibility Detailing                           |
|    | Six Loop Lace Tie                                   |
|    | Reinforced Scuff Cap for Extra Protection           |
|    | High Quality YKK Side Zin                           |