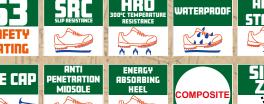

#### STYLE 5801 Sizes 3-13

Black leather non-metallic S3 safety hiker boot with hi-visibility detailing. Side zip and ankle Impact Support Technology.

| SPECIFICATION               | S3 SRC WR HRO                  |
|-----------------------------|--------------------------------|
| STANDARD                    | EN ISO 20345:2011              |
| DECLARATION OF CONFORMITY   | UKCA Certificate LECFI00387309 |
| (TESTING BODY - ITS AB0362) | CE Certificate                 |

# **MATERIALS**

|                              | the state of the s |
|------------------------------|--------------------------------------------------------------------------------------------------------------------------------------------------------------------------------------------------------------------------------------------------------------------------------------------------------------------------------------------------------------------------------------------------------------------------------------------------------------------------------------------------------------------------------------------------------------------------------------------------------------------------------------------------------------------------------------------------------------------------------------------------------------------------------------------------------------------------------------------------------------------------------------------------------------------------------------------------------------------------------------------------------------------------------------------------------------------------------------------------------------------------------------------------------------------------------------------------------------------------------------------------------------------------------------------------------------------------------------------------------------------------------------------------------------------------------------------------------------------------------------------------------------------------------------------------------------------------------------------------------------------------------------------------------------------------------------------------------------------------------------------------------------------------------------------------------------------------------------------------------------------------------------------------------------------------------------------------------------------------------------------------------------------------------------------------------------------------------------------------------------------------------|
| INSOLE                       | High Comfort Moulded PU/PET Recycled Insole                                                                                                                                                                                                                                                                                                                                                                                                                                                                                                                                                                                                                                                                                                                                                                                                                                                                                                                                                                                                                                                                                                                                                                                                                                                                                                                                                                                                                                                                                                                                                                                                                                                                                                                                                                                                                                                                                                                                                                                                                                                                                    |
| MIDSOLE                      | WB Flex Non-Metallic Anti-Penetration Midsole                                                                                                                                                                                                                                                                                                                                                                                                                                                                                                                                                                                                                                                                                                                                                                                                                                                                                                                                                                                                                                                                                                                                                                                                                                                                                                                                                                                                                                                                                                                                                                                                                                                                                                                                                                                                                                                                                                                                                                                                                                                                                  |
| TOE CAP                      | 200J Fibreglass Toe Cap                                                                                                                                                                                                                                                                                                                                                                                                                                                                                                                                                                                                                                                                                                                                                                                                                                                                                                                                                                                                                                                                                                                                                                                                                                                                                                                                                                                                                                                                                                                                                                                                                                                                                                                                                                                                                                                                                                                                                                                                                                                                                                        |
| LINING                       | Sympatex Recycled/Recyclable Breathable Membrane                                                                                                                                                                                                                                                                                                                                                                                                                                                                                                                                                                                                                                                                                                                                                                                                                                                                                                                                                                                                                                                                                                                                                                                                                                                                                                                                                                                                                                                                                                                                                                                                                                                                                                                                                                                                                                                                                                                                                                                                                                                                               |
| SOLE (2 COLOUR BLACK/YELLOW) | Grip Support PU/Rubber Vibram™ with Lateral Stability                                                                                                                                                                                                                                                                                                                                                                                                                                                                                                                                                                                                                                                                                                                                                                                                                                                                                                                                                                                                                                                                                                                                                                                                                                                                                                                                                                                                                                                                                                                                                                                                                                                                                                                                                                                                                                                                                                                                                                                                                                                                          |
| UPPER                        | Twin Stitched Waxy Waterproof Leather Upper                                                                                                                                                                                                                                                                                                                                                                                                                                                                                                                                                                                                                                                                                                                                                                                                                                                                                                                                                                                                                                                                                                                                                                                                                                                                                                                                                                                                                                                                                                                                                                                                                                                                                                                                                                                                                                                                                                                                                                                                                                                                                    |

## KEY FEATURES

| 10 | RETTERIORES                                         |
|----|-----------------------------------------------------|
|    | Fully Waterproof Treated High Quality Leather Upper |
| 1  | Lightweight Composite Toe-Cap and Midsole           |
|    | Sympatex Optimally Breathable Lining Membrane       |
|    | Self Cleaning Vibram™ Multi Surface Traction Sole   |
|    | High Protection Impact Support Technology           |
|    | High Visibility Detailing                           |
|    | Six Loop Lace Tie                                   |
|    | Reinforced Scuff Cap for Extra Protection           |
|    | High Quality YKK Side Zin                           |