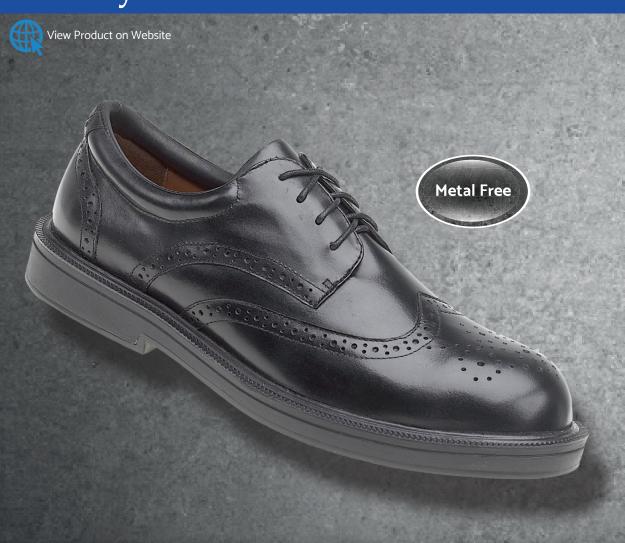

## Briggs Safetywear, Himalayan House, 430 Thurmaston Boulevard, Leicester. LE4 9LE

T: 0116 2444 700 | F: 0116 2444 744

www.himalayanworkwear.com | sales@himalayanworkwear.com

| Style Code                     | 9810                                                                                                                                                    |
|--------------------------------|---------------------------------------------------------------------------------------------------------------------------------------------------------|
| Safety Rating                  | S1P                                                                                                                                                     |
| Slip Resistance                | SRC                                                                                                                                                     |
| Temperature Resistance of Sole | 140°C                                                                                                                                                   |
| Safety Standard                | EN ISO 20345:2011 S1P SRC                                                                                                                               |
| Size Range                     | UK 6 - 12                                                                                                                                               |
| Features                       | Executive Brogue Safety Shoe<br>High Quality Leather Upper<br>Composite Toe Cap and Midsole<br>SRC Slip Resistance<br>Four Eye Lace Up<br>Colour: Black |